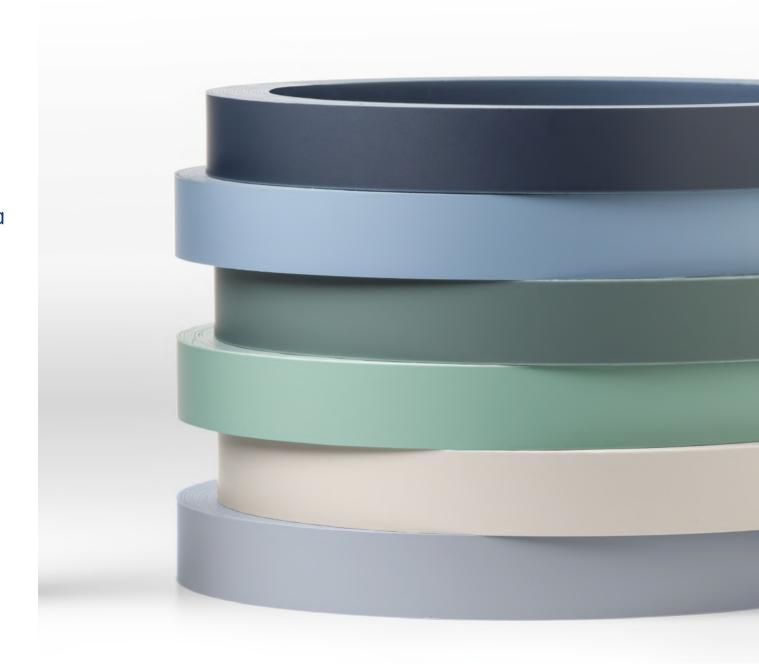

## Ultra matt edgings

Matching ultra matt board decors

In response to the increase demand for ultra matt finishes, PROADEC developed **PROMATT**, premium range of ultra matt edgings.

**PROMATT** differentiates from other options in the market for its anti-fingerprint and ease-to-clean properties and for its abrasion resistance.

## **Product Specifications**

Gloss level of 2 GU ±2

Thicknesses from 0.80 mm up to 1,3 mm

Available in solid colours and printed decors

Possible to slit in various widths from jumbo rolls

With or widthout protective film