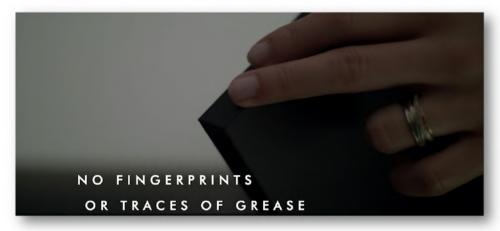

## Ultra matt edgings

Matching ultra matt board decors

In response to the increase demand for ultra matt finishes, PROADEC developed **PROMATT**, premium range of ultra matt edgings.

**PROMATT** differentiates from other options in the market for its anti-fingerprint and ease-to-clean properties and for its abrasion resistance.

Ultra matt surfaces are ideal for use in kitchens. Its resistance to stains and scratches, coupled with its fingerprint properties, ensures that it stays looking pristine! Its warm, velvety feel brings a sense of luxury to countertops, cabinets, and tables.

### **Technical features**

Ultra matt surface, low reflection

Velvet-smooth surface, soft touch

Anti-fingerprint

Scratch resistant

Easy to clean