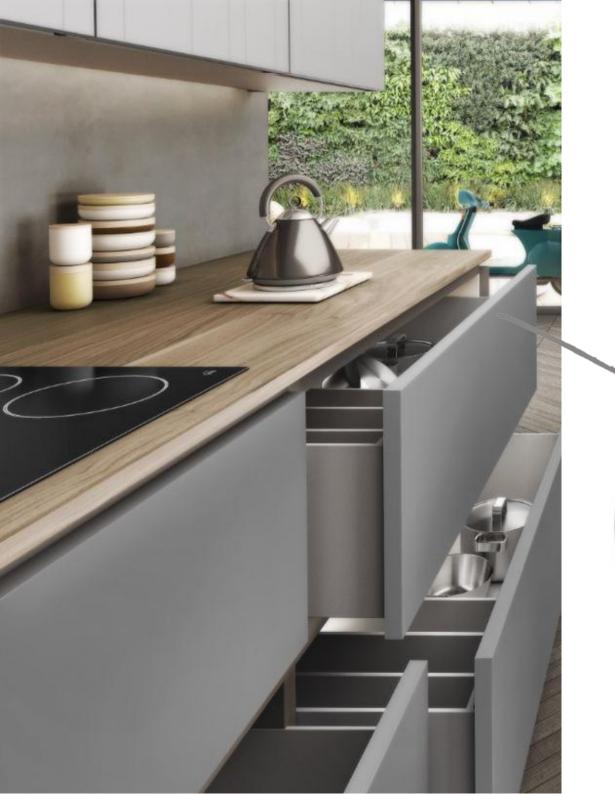

Ultra matt surfaces are ideal for use in kitchens. Its resistance to stains and scratches, coupled with its fingerprint properties, ensures that it stays looking pristine! Its warm, velvety feel brings a sense of luxury to countertops, cabinets, and tables.

#### **Technical Features**

Furniture surfaces with a ultra matt look are dominating the appearance of the modern kitchen.

The new trend for kitchens are matt surfaces that don't immediately need to be cleaned every time they are touched.