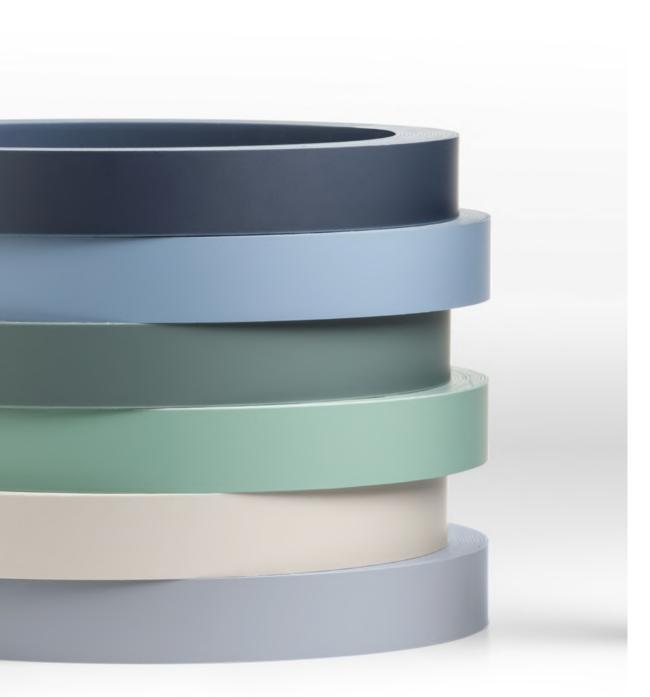

## Ultra matt edgings

Matching ultra matt board decors

In response to the increase demand for ultra matt finishes, PROADEC developed **PROMATT**, premium range of ultra matt edgings.

**PROMATT** differentiates from other options in the market for its anti-fingerprint and ease-to-clean properties and for its abrasion resistance.

## **Product Specifications**

Gloss level of 2 GU ±2

Thicknesses from 0.80 mm up to 1,3 mm

Available in solid colours and printed decors

Possible to slit in various widths from jumbo rolls

With or widthout protective film