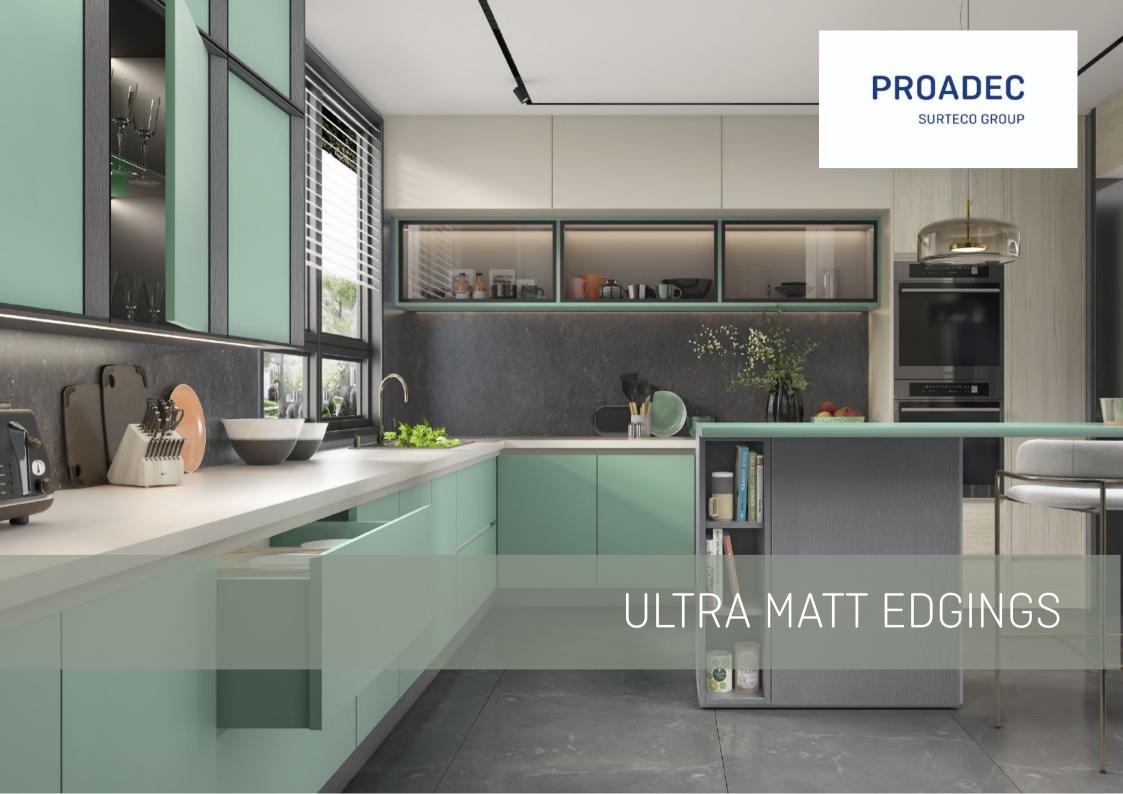

# Premium ultra matt edgings

## Ultra matt edgings

Matching ultra matt board decors

In response to the increase demand for ultra matt finishes, PROADEC developed **PROMATT**, premium range of ultra matt edgings.

**PROMATT** differentiates from other options in the market for its anti-fingerprint and ease-to-clean properties and for its abrasion resistance.

Ultra matt surfaces are ideal for use in kitchens. Its resistance to stains and scratches, coupled with its fingerprint properties, ensures that it stays looking pristine! Its warm, velvety feel brings a sense of luxury to countertops, cabinets, and tables.