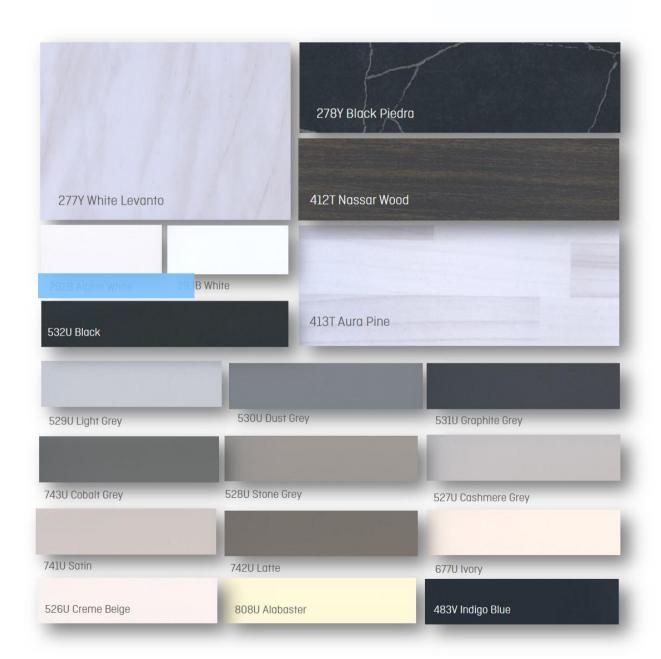

## **Product Specifications**

Gloss level of 2 GU ±2

Thicknesses from 0.80 mm up to 1,3 mm

Available in solid colours and printed decors

Possible to slit in various widths from jumbo rolls

With or widthout protective film

#### **Surface Finishes**

PROMATT is available in the following surface structures, according to the type of decor:

FINISH 01 - Perfect Smooth For unicolours only.

FINISH 09 - Ultra Smooth
For print decors only - woodgrains and fantasies.

#### **Stock Collection**

EXPRESS LINE

PROMATT is available from stock for immediate delivery from 1 roll in ABS 1 x 23 mm.

Check here to view these and other decors in our online EXPRESS LINE catalogue.