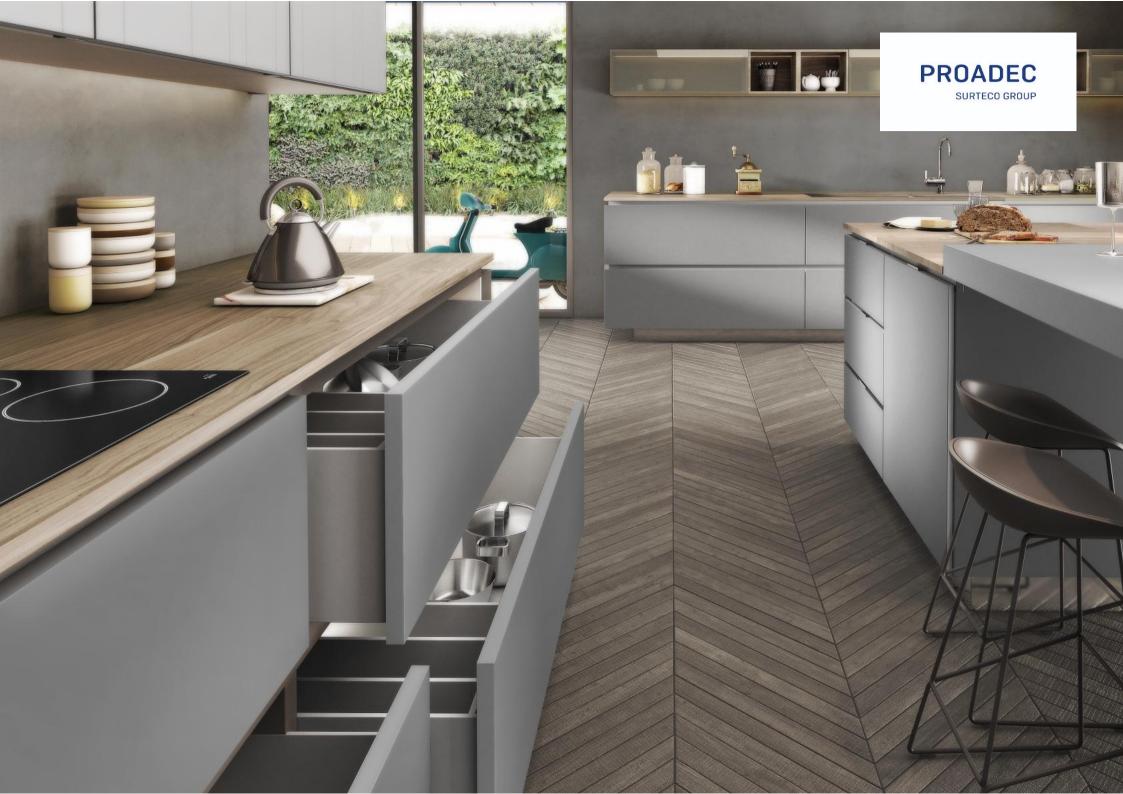

### **Technical features**

Ultra matt surface, low reflection

Velvet-smooth surface, soft touch

Anti-fingerprint

Scratch resistant

Easy to clean

#### **Technical Features**

Furniture surfaces with a ultra matt look are dominating the appearance of the modern kitchen.

The new trend for kitchens are matt surfaces that don't immediately need to be cleaned every time they are touched.